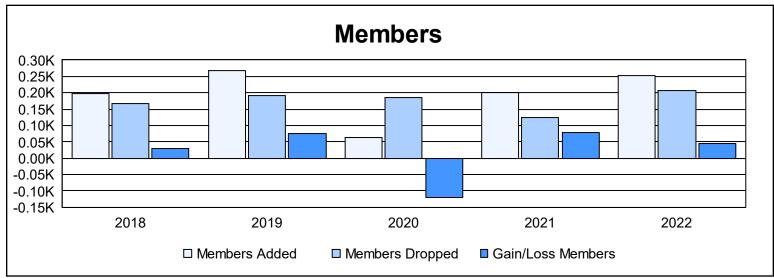

District J 3 As of June 2022 Cumulative

| Year      | New<br>Clubs | Dropped<br>Clubs | Gain/<br>Loss<br>Clubs | New<br>Members | Charter<br>Members | Reinstate<br>Members | Transfer<br>Members | Total<br>Member<br>Added | Total<br>Members<br>Dropped | Gain/<br>Loss<br>Members |
|-----------|--------------|------------------|------------------------|----------------|--------------------|----------------------|---------------------|--------------------------|-----------------------------|--------------------------|
| 2017-2018 | 2            | 0                | 2                      | 134            | 46                 | 5                    | 13                  | 198                      | 167                         | 31                       |
| 2018-2019 | 4            | 0                | 4                      | 144            | 113                | 1                    | 9                   | 267                      | 191                         | 76                       |
| 2019-2020 | 1            | 0                | 1                      | 47             | 8                  | 5                    | 4                   | 64                       | 184                         | -120                     |
| 2020-2021 | 2            | 0                | 2                      | 153            | 34                 | 9                    | 6                   | 202                      | 124                         | 78                       |
| 2021-2022 | 2            | 1                | 1                      | 188            | 51                 | 7                    | 5                   | 251                      | 207                         | 44                       |
| Average   | 2            | 0                | 2                      | 133            | 50                 | 5                    | 7                   | 196                      | 175                         | 22                       |