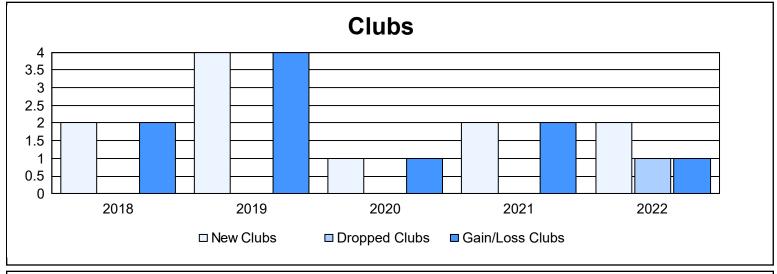

District J 3 As of June 2022 Cumulative

| Year      | New<br>Clubs | Dropped<br>Clubs | Gain/<br>Loss<br>Clubs | New<br>Members | Charter<br>Members | Reinstate<br>Members | Transfer<br>Members | Total<br>Member<br>Added | Total<br>Members<br>Dropped | Gain/<br>Loss<br>Members |
|-----------|--------------|------------------|------------------------|----------------|--------------------|----------------------|---------------------|--------------------------|-----------------------------|--------------------------|
| 2017-2018 | 2            | 0                | 2                      | 134            | 46                 | 5                    | 13                  | 198                      | 167                         | 31                       |
| 2018-2019 | 4            | 0                | 4                      | 144            | 113                | 1                    | 9                   | 267                      | 191                         | 76                       |
| 2019-2020 | 1            | 0                | 1                      | 47             | 8                  | 5                    | 4                   | 64                       | 184                         | -120                     |
| 2020-2021 | 2            | 0                | 2                      | 153            | 34                 | 9                    | 6                   | 202                      | 124                         | 78                       |
| 2021-2022 | 2            | 1                | 1                      | 188            | 51                 | 7                    | 5                   | 251                      | 207                         | 44                       |
| Average   | 2            | 0                | 2                      | 133            | 50                 | 5                    | 7                   | 196                      | 175                         | 22                       |